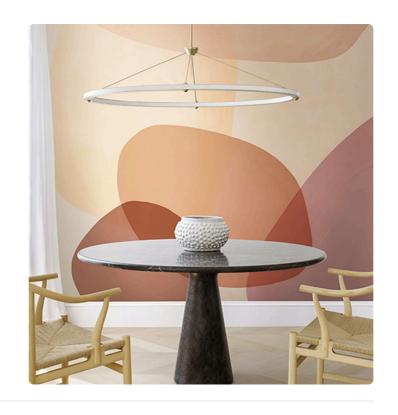

# **BROCK TERRACOTTA**

Collection JV 202 MURALS DECOR

### Description

JV 202 Murals Decor collection offers a wide selection of decorative murals to furnish and give the environment a unique atmosphere and personalized style. A proposal full of new subjects that adopts a breakdown system that is a cornerstone of the collection, for ease of choice and application. Composition, inspired by color block, which combines bold, vibrant brushstrokes of color and overlaps them, creating unique shades, tones and highlights, accentuated by embossing.