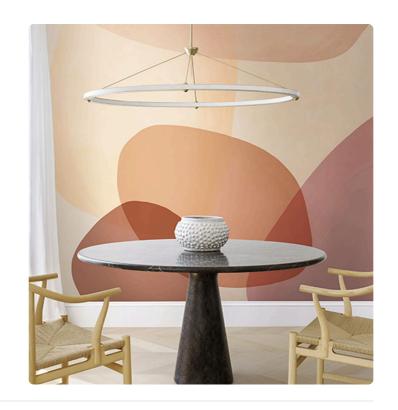

# **BROCK TERRACOTTA**

Collection JV 202 MURALS DECOR

### Description

JV 202 Murals Decor collection offers a wide selection of decorative murals to furnish and give the environment a unique atmosphere and personalized style. A proposal full of new subjects that adopts a breakdown system that is a cornerstone of the collection, for ease of choice and application. Composition, inspired by color block, which combines bold, vibrant brushstrokes of color and overlaps them, creating unique shades, tones and highlights, accentuated by embossing.