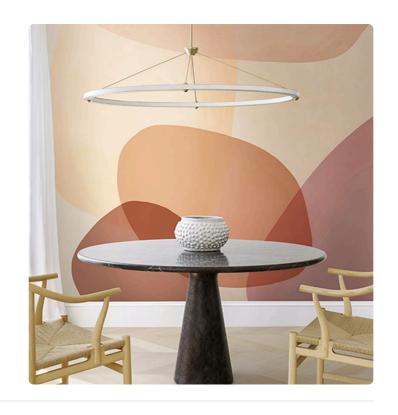

# **BROCK TERRACOTTA**

Collection JV 202 MURALS DECOR

### Description

JV 202 Murals Decor collection offers a wide selection of decorative murals to furnish and give the environment a unique atmosphere and personalized style. A proposal full of new subjects that adopts a breakdown system that is a cornerstone of the collection, for ease of choice and application. Composition, inspired by color block, which combines bold, vibrant brushstrokes of color and overlaps them, creating unique shades, tones and highlights, accentuated by embossing.

# 300,00 cm - 118.11 in

0,68 m - 2.230 ft

## Technical specifications

SKU Width Length Composition Sold by Match Vertical repeat Fire rating Strippability

Paste Washability 41486

0,68 m - 2.230 ft 3,00 m - 9.84 ft VINYI

PANEL - CM 68 L X 300 H NO REPETITION

300,00 cm - 118.11 in B-S2,D0 STRIPPABLE

PASTE THE WALL EXTRA WASHABLE