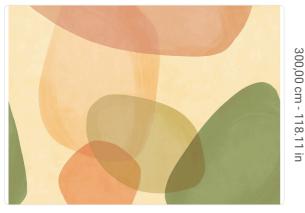

## Technical specifications

SKU Width Length Composition Sold by Repeat Match

Vertical repeat Fire rating Strippability Paste

Washability

41490

4,08 m - 13.382 ft 3,00 m - 9.84 ft

VINYI

PANEL - CM 408 L X 300 H 300,00 cm - 118.11 in

REPEATABLE

300,00 cm - 118.11 in

B-S2,D0 STRIPPABLE PASTE THE WALL EXTRA WASHABLE