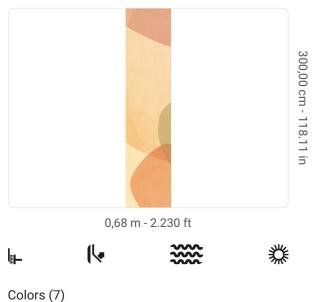

## **Technical specifications**

SKU Width Length Composition Sold by Match Vertical repeat Fire rating Strippability Paste Washability

41492 0,68 m - 2.230 ft 3,00 m - 9.84 ft VINYI PANEL - CM 68 L X 300 H NO REPETITION 300,00 cm - 118.11 in B-S2,D0 STRIPPABLE PASTE THE WALL EXTRA WASHABLE