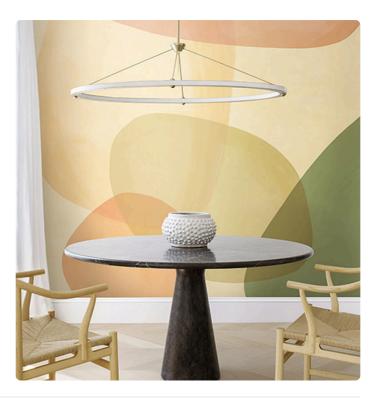

## **BROCK SUMMER**

Collection JV 202 MURALS DECOR

## Description

JV 202 Murals Decor collection offers a wide selection of decorative murals to furnish and give the environment a unique atmosphere and personalized style. A proposal full of new subjects that adopts a breakdown system that is a cornerstone of the collection, for ease of choice and application. Composition, inspired by color block, which combines bold, vibrant brushstrokes of color and overlaps them, creating unique shades, tones and highlights, accentuated by embossing.