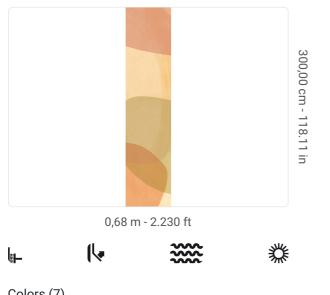

## **Technical specifications**

SKU Width Length Composition Sold by Match Vertical repeat Fire rating Strippability Paste Washability

41493 0,68 m - 2.230 ft 3,00 m - 9.84 ft VINYI PANEL - CM 68 L X 300 H NO REPETITION 300,00 cm - 118.11 in B-S2,D0 STRIPPABLE PASTE THE WALL EXTRA WASHABLE