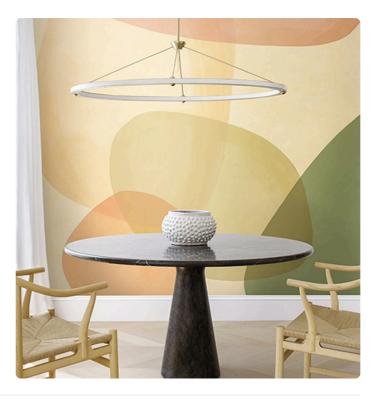

## Description

JV 202 Murals Decor collection offers a wide selection of decorative murals to furnish and give the environment a unique atmosphere and personalized style. A proposal full of new subjects that adopts a breakdown system that is a cornerstone of the collection, for ease of choice and application. Composition, inspired by color block, which combines bold, vibrant brushstrokes of color and overlaps them, creating unique shades, tones and highlights, accentuated by embossing.