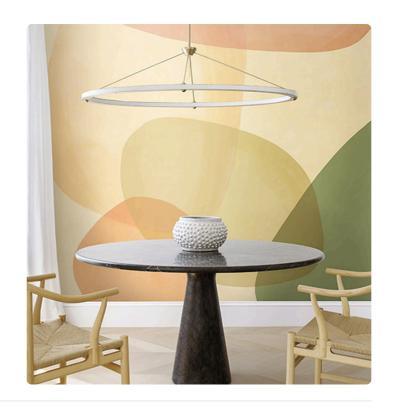

## **BROCK SUMMER**

Collection JV 202 MURALS DECOR

JV 202 Murals Decor collection offers a wide selection of decorative murals to furnish and give the environment a unique atmosphere and personalized style. A proposal full of new subjects that adopts a breakdown system that is a cornerstone of the collection, for ease of choice and application. Composition, inspired by color block, which combines bold, vibrant brushstrokes of color and overlaps them, creating unique shades, tones and highlights, accentuated by embossing.

## Technical specifications

SKU Width Length Composition Sold by Match Vertical repeat Fire rating Strippability Paste

Washability

41494 0,68 m - 2.230 ft 3,00 m - 9.84 ft

VINYI

PANEL - CM 68 L X 300 H

NO REPETITION 300,00 cm - 118.11 in B-S2,D0