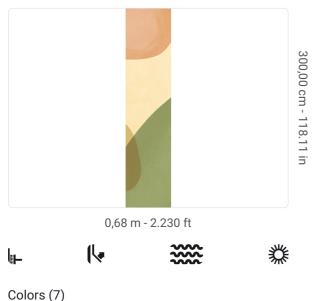

## **Technical specifications**

SKU Width Length Composition Sold by Match Vertical repeat Fire rating Strippability Paste Washability

41495 0,68 m - 2.230 ft 3,00 m - 9.84 ft VINYI PANEL - CM 68 L X 300 H NO REPETITION 300,00 cm - 118.11 in B-S2,D0 STRIPPABLE PASTE THE WALL EXTRA WASHABLE