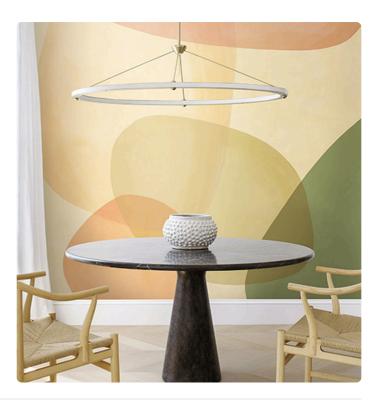

## **BROCK SUMMER**

Collection JV 202 MURALS DECOR

## Description

JV 202 Murals Decor collection offers a wide selection of decorative murals to furnish and give the environment a unique atmosphere and personalized style. A proposal full of new subjects that adopts a breakdown system that is a cornerstone of the collection, for ease of choice and application. Composition, inspired by color block, which combines bold, vibrant brushstrokes of color and overlaps them, creating unique shades, tones and highlights, accentuated by embossing.