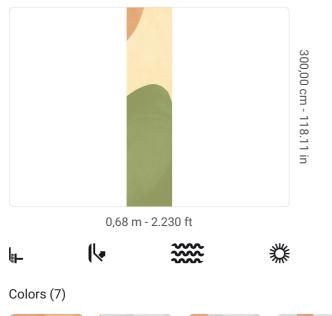

## **Technical specifications**

SKU Width Length Composition Sold by Match Vertical repeat Fire rating Strippability Paste Washability

41496 0,68 m - 2.230 ft 3,00 m - 9.84 ft VINYI PANEL - CM 68 L X 300 H NO REPETITION 300,00 cm - 118.11 in B-S2,D0 STRIPPABLE PASTE THE WALL EXTRA WASHABLE