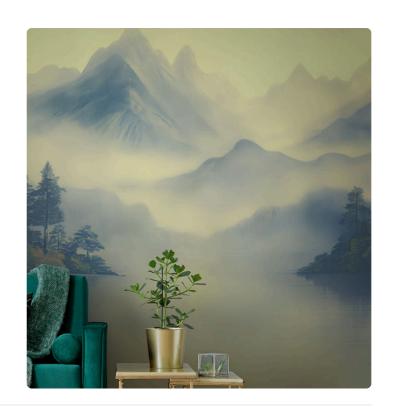

## Description

JV 202 Murals Decor collection offers a wide selection of decorative murals to furnish and give the environment a unique atmosphere and personalized style. A proposal full of new subjects that adopts a breakdown system that is a cornerstone of the collection, for ease of choice and application. Inspired by a Chinese mountain range, it depicts a landscape surrounded by clouds and fog. The forest, sheltered by the mountains, is reflected in the lake, creating shades that infuse environments with depth; this effect is accentuated in the metallic version, which enhances the mountains, making the space even more spacious.