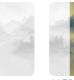

## Description

JV 202 Murals Decor collection offers a wide selection of decorative murals to furnish and give the environment a unique atmosphere and personalized style. A proposal full of new subjects that adopts a breakdown system that is a cornerstone of the collection, for ease of choice and application. Inspired by a Chinese mountain range, it depicts a landscape surrounded by clouds and fog. The forest, sheltered by the mountains, is reflected in the lake, creating shades that infuse environments with depth; this effect is accentuated in the metallic version, which enhances the mountains, making the space even more spacious.