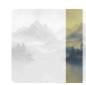

for ease of choice and application. Inspired by a Chinese mountain range, it depicts a landscape surrounded by clouds and fog. The forest, sheltered by the mountains, is reflected in the lake, creating shades that infuse environments with depth; this effect is accentuated in the metallic version, which enhances the mountains, making the space even more spacious.





4,08 m - 13.382 ft













300,00 cm - 118.11 in

## Technical specifications

SKU Width Length Composition Sold by Repeat Match Vertical repeat Fire rating

Paste Washability

Strippability

41500

4,08 m - 13.382 ft 3,00 m - 9.84 ft METALLIZED VINYL PANEL - CM 408 L X 300 H 300,00 cm - 118.11 in REPEATABLE

300,00 cm - 118.11 in B-S2.D0 STRIPPABLE

PASTE THE WALL EXTRA WASHABLE

## Colors (7)





41501









41504