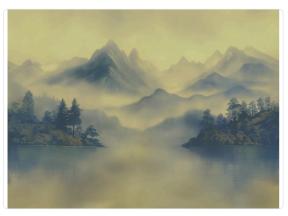

## Description

JV 202 Murals Decor collection offers a wide selection of decorative murals to furnish and give the environment a unique atmosphere and personalized style. A proposal full of new subjects that adopts a breakdown system that is a cornerstone of the collection, for ease of choice and application. Inspired by a Chinese mountain range, it depicts a landscape surrounded by clouds and fog. The forest, sheltered by the mountains, is reflected in the lake, creating shades that infuse environments with depth; this effect is accentuated in the metallic version, which enhances the mountains, making the space even more spacious.