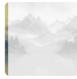

## Description

JV 202 Murals Decor collection offers a wide selection of decorative murals to furnish and give the environment a unique atmosphere and personalized style. A proposal full of new subjects that adopts a breakdown system that is a cornerstone of the collection, for ease of choice and application. Inspired by a Chinese mountain range, it depicts a landscape surrounded by clouds and fog. The forest, sheltered by the mountains, is reflected in the lake, creating shades that infuse environments with depth; this effect is accentuated in the metallic version, which enhances the mountains, making the space even more spacious.

## Colors (7)

41501

41504