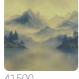

## Description

JV 202 Murals Decor collection offers a wide selection of decorative murals to furnish and give the environment a unique atmosphere and personalized style. A proposal full of new subjects that adopts a breakdown system that is a cornerstone of the collection, for ease of choice and application. Inspired by a Chinese mountain range, it depicts a landscape surrounded by clouds and fog. The forest, sheltered by the mountains, is reflected in the lake, creating shades that infuse environments with depth; this effect is accentuated in the metallic version, which enhances the mountains, making the space even more spacious.

## Technical specifications

SKU Width Length Composition Sold by Repeat Match Vertical repeat Fire rating

Paste Washability

Strippability

41500

4,08 m - 13.382 ft 3,00 m - 9.84 ft METALLIZED VINYL PANEL - CM 408 L X 300 H 300,00 cm - 118.11 in REPEATABLE