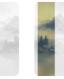

## Description

JV 202 Murals Decor collection offers a wide selection of decorative murals to furnish and give the environment a unique atmosphere and personalized style. A proposal full of new subjects that adopts a breakdown system that is a cornerstone of the collection, for ease of choice and application. Inspired by a Chinese mountain range, it depicts a landscape surrounded by clouds and fog. The forest, sheltered by the mountains, is reflected in the lake, creating shades that infuse environments with depth; this effect is accentuated in the metallic version, which enhances the mountains, making the space even more spacious.

## Colors (7)

41501

41504