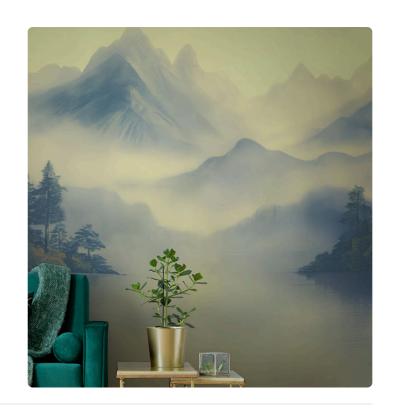

## Description

JV 202 Murals Decor collection offers a wide selection of decorative murals to furnish and give the environment a unique atmosphere and personalized style. A proposal full of new subjects that adopts a breakdown system that is a cornerstone of the collection, for ease of choice and application. Inspired by a Chinese mountain range, it depicts a landscape surrounded by clouds and fog. The forest, sheltered by the mountains, is reflected in the lake, creating shades that infuse environments with depth; this effect is accentuated in the metallic version, which enhances the mountains, making the space even more spacious.