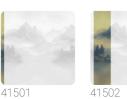

## Description

JV 202 Murals Decor collection offers a wide selection of decorative murals to furnish and give the environment a unique atmosphere and personalized style. A proposal full of new subjects that adopts a breakdown system that is a cornerstone of the collection, for ease of choice and application. Inspired by a Chinese mountain range, it depicts a landscape surrounded by clouds and fog. The forest, sheltered by the mountains, is reflected in the lake, creating shades that infuse environments with depth; this effect is accentuated in the metallic version, which enhances the mountains, making the space even more spacious.

## **Technical specifications**

SKU Width Length Composition Sold by Match Vertical repeat Fire rating Strippability Paste Washability

41502 0,68 m - 2.230 ft 3,00 m - 9.84 ft METALLIZED VINYL PANEL - CM 68 L X 300 H NO REPETITION 300,00 cm - 118.11 in B-S2,D0 STRIPPABLE PASTE THE WALL EXTRA WASHABLE