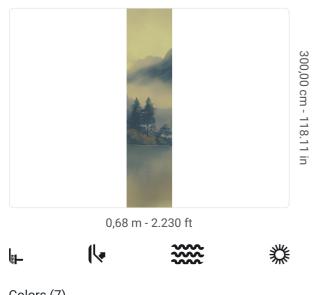

## **Technical specifications**

SKU Width Length Composition Sold by Match Vertical repeat Fire rating Strippability Paste Washability

41502 0,68 m - 2.230 ft 3,00 m - 9.84 ft METALLIZED VINYL PANEL - CM 68 L X 300 H NO REPETITION 300,00 cm - 118.11 in B-S2,D0 STRIPPABLE PASTE THE WALL EXTRA WASHABLE