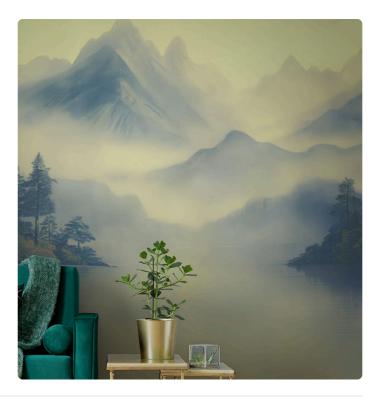

## Description

JV 202 Murals Decor collection offers a wide selection of decorative murals to furnish and give the environment a unique atmosphere and personalized style. A proposal full of new subjects that adopts a breakdown system that is a cornerstone of the collection, for ease of choice and application. Inspired by a Chinese mountain range, it depicts a landscape surrounded by clouds and fog. The forest, sheltered by the mountains, is reflected in the lake, creating shades that infuse environments with depth; this effect is accentuated in the metallic version, which enhances the mountains, making the space even more spacious.