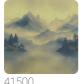

## Description

JV 202 Murals Decor collection offers a wide selection of decorative murals to furnish and give the environment a unique atmosphere and personalized style. A proposal full of new subjects that adopts a breakdown system that is a cornerstone of the collection, for ease of choice and application. Inspired by a Chinese mountain range, it depicts a landscape surrounded by clouds and fog. The forest, sheltered by the mountains, is reflected in the lake, creating shades that infuse environments with depth; this effect is accentuated in the metallic version, which enhances the mountains, making the space even more spacious.