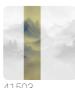

### Description

JV 202 Murals Decor collection offers a wide selection of decorative murals to furnish and give the environment a unique atmosphere and personalized style. A proposal full of new subjects that adopts a breakdown system that is a cornerstone of the collection, for ease of choice and application. Inspired by a Chinese mountain range, it depicts a landscape surrounded by clouds and fog. The forest, sheltered by the mountains, is reflected in the lake, creating shades that infuse environments with depth; this effect is accentuated in the metallic version, which enhances the mountains, making the space even more spacious.

## Colors (7)

41501

41504