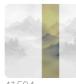

### Description

JV 202 Murals Decor collection offers a wide selection of decorative murals to furnish and give the environment a unique atmosphere and personalized style. A proposal full of new subjects that adopts a breakdown system that is a cornerstone of the collection, for ease of choice and application. Inspired by a Chinese mountain range, it depicts a landscape surrounded by clouds and fog. The forest, sheltered by the mountains, is reflected in the lake, creating shades that infuse environments with depth; this effect is accentuated in the metallic version, which enhances the mountains, making the space even more spacious.

## Technical specifications

SKU Width Length Composition Sold by Match Vertical repeat Fire rating Strippability Paste Washability

41505 0,68 m - 2.230 ft 3,00 m - 9.84 ft METALLIZED VINYL PANEL - CM 68 L X 300 H NO REPETITION 300,00 cm - 118.11 in B-S2,D0 STRIPPABLE PASTE THE WALL EXTRA WASHABLE

## Colors (7)

41501

41504