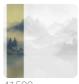

### Description

JV 202 Murals Decor collection offers a wide selection of decorative murals to furnish and give the environment a unique atmosphere and personalized style. A proposal full of new subjects that adopts a breakdown system that is a cornerstone of the collection, for ease of choice and application. Inspired by a Chinese mountain range, it depicts a landscape surrounded by clouds and fog. The forest, sheltered by the mountains, is reflected in the lake, creating shades that infuse environments with depth; this effect is accentuated in the metallic version, which enhances the mountains, making the space even more spacious.

## Colors (7)

41501

41504