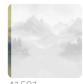

### Description

JV 202 Murals Decor collection offers a wide selection of decorative murals to furnish and give the environment a unique atmosphere and personalized style. A proposal full of new subjects that adopts a breakdown system that is a cornerstone of the collection, for ease of choice and application. Inspired by a Chinese mountain range, it depicts a landscape surrounded by clouds and fog. The forest, sheltered by the mountains, is reflected in the lake, creating shades that infuse environments with depth; this effect is accentuated in the metallic version, which enhances the mountains, making the space even more spacious.

## Colors (7)

41501

41504