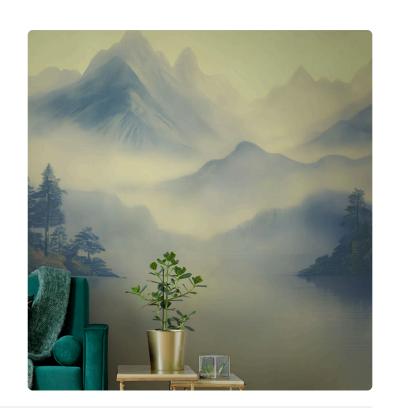

### Description

JV 202 Murals Decor collection offers a wide selection of decorative murals to furnish and give the environment a unique atmosphere and personalized style. A proposal full of new subjects that adopts a breakdown system that is a cornerstone of the collection, for ease of choice and application. Inspired by a Chinese mountain range, it depicts a landscape surrounded by clouds and fog. The forest, sheltered by the mountains, is reflected in the lake, creating shades that infuse environments with depth; this effect is accentuated in the metallic version, which enhances the mountains, making the space even more spacious.

## Technical specifications

SKU Width Length Composition Sold by Match Vertical repeat Fire rating Strippability Paste Washability

41505 0,68 m - 2.230 ft 3,00 m - 9.84 ft METALLIZED VINYL PANEL - CM 68 L X 300 H NO REPETITION 300,00 cm - 118.11 in B-S2,D0 STRIPPABLE PASTE THE WALL EXTRA WASHABLE