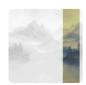

### Description

JV 202 Murals Decor collection offers a wide selection of decorative murals to furnish and give the environment a unique atmosphere and personalized style. A proposal full of new subjects that adopts a breakdown system that is a cornerstone of the collection, for ease of choice and application. Inspired by a Chinese mountain range, it depicts a landscape surrounded by clouds and fog. The forest, sheltered by the mountains, is reflected in the lake, creating shades that infuse environments with depth; this effect is accentuated in the metallic version, which enhances the mountains, making the space even more spacious.