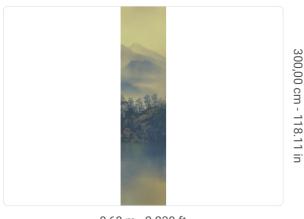

0,68 m - 2.230 ft

## Technical specifications

SKU Width Length Composition Sold by Match Vertical repeat Fire rating Strippability Paste Washability

41506 0,68 m - 2.230 ft 3,00 m - 9.84 ft METALLIZED VINYL PANEL - CM 68 L X 300 H NO REPETITION 300,00 cm - 118.11 in B-S2,D0 STRIPPABLE PASTE THE WALL EXTRA WASHABLE