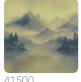

## Description

JV 202 Murals Decor collection offers a wide selection of decorative murals to furnish and give the environment a unique atmosphere and personalized style. A proposal full of new subjects that adopts a breakdown system that is a cornerstone of the collection, for ease of choice and application. Inspired by a Chinese mountain range, it depicts a landscape surrounded by clouds and fog. The forest, sheltered by the mountains, is reflected in the lake, creating shades that infuse environments with depth; this effect is accentuated in the metallic version, which enhances the mountains, making the space even more spacious.