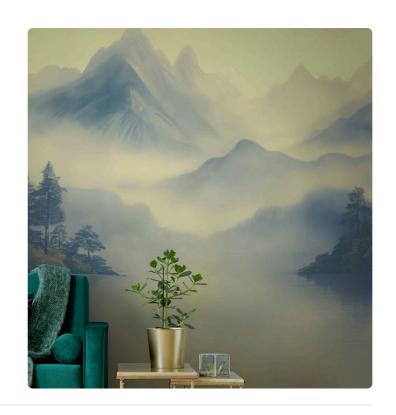

## Description

JV 202 Murals Decor collection offers a wide selection of decorative murals to furnish and give the environment a unique atmosphere and personalized style. A proposal full of new subjects that adopts a breakdown system that is a cornerstone of the collection, for ease of choice and application. Inspired by a Chinese mountain range, it depicts a landscape surrounded by clouds and fog. The forest, sheltered by the mountains, is reflected in the lake, creating shades that infuse environments with depth; this effect is accentuated in the metallic version, which enhances the mountains, making the space even more spacious.