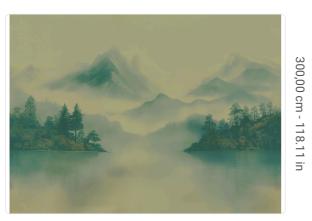

## Description

JV 202 Murals Decor collection offers a wide selection of decorative murals to furnish and give the environment a unique atmosphere and personalized style. A proposal full of new subjects that adopts a breakdown system that is a cornerstone of the collection, for ease of choice and application. Inspired by a Chinese mountain range, it depicts a landscape surrounded by clouds and fog. The forest, sheltered by the mountains, is reflected in the lake, creating shades that infuse environments with depth; this effect is accentuated in the metallic version, which enhances the mountains, making the space even more spacious.

## Colors (7)

41510

從

41514

41510 4,08 m - 13.382 ft 3,00 m - 9.84 ft METALLIZED VINYL PANEL - CM 408 L X 300 H 300,00 cm - 118.11 in REPEATABLE 300,00 cm - 118.11 in B-S2,D0 STRIPPABLE PASTE THE WALL EXTRA WASHABLE