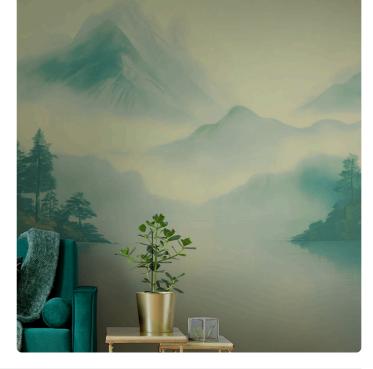

## Description

JV 202 Murals Decor collection offers a wide selection of decorative murals to furnish and give the environment a unique atmosphere and personalized style. A proposal full of new subjects that adopts a breakdown system that is a cornerstone of the collection, for ease of choice and application. Inspired by a Chinese mountain range, it depicts a landscape surrounded by clouds and fog. The forest, sheltered by the mountains, is reflected in the lake, creating shades that infuse environments with depth; this effect is accentuated in the metallic version, which enhances the mountains, making the space even more spacious.