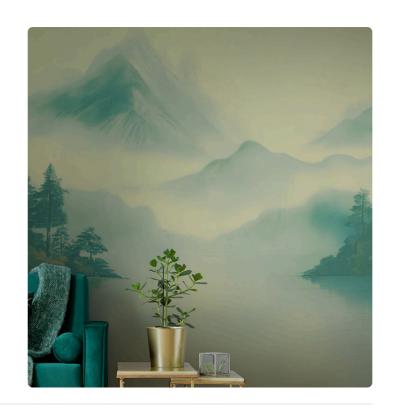

## Description

JV 202 Murals Decor collection offers a wide selection of decorative murals to furnish and give the environment a unique atmosphere and personalized style. A proposal full of new subjects that adopts a breakdown system that is a cornerstone of the collection, for ease of choice and application. Inspired by a Chinese mountain range, it depicts a landscape surrounded by clouds and fog. The forest, sheltered by the mountains, is reflected in the lake, creating shades that infuse environments with depth; this effect is accentuated in the metallic version, which enhances the mountains, making the space even more spacious.