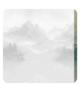

## Description

JV 202 Murals Decor collection offers a wide selection of decorative murals to furnish and give the environment a unique atmosphere and personalized style. A proposal full of new subjects that adopts a breakdown system that is a cornerstone of the collection, for ease of choice and application. Inspired by a Chinese mountain range, it depicts a landscape surrounded by clouds and fog. The forest, sheltered by the mountains, is reflected in the lake, creating shades that infuse environments with depth; this effect is accentuated in the metallic version, which enhances the mountains, making the space even more spacious.