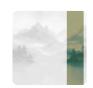

## Description

JV 202 Murals Decor collection offers a wide selection of decorative murals to furnish and give the environment a unique atmosphere and personalized style. A proposal full of new subjects that adopts a breakdown system that is a cornerstone of the collection, for ease of choice and application. Inspired by a Chinese mountain range, it depicts a landscape surrounded by clouds and fog. The forest, sheltered by the mountains, is reflected in the lake, creating shades that infuse environments with depth; this effect is accentuated in the metallic version, which enhances the mountains, making the space even more spacious.