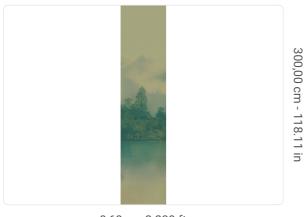

0,68 m - 2.230 ft

## Technical specifications

SKU Width Length Composition Sold by Match Vertical repeat Fire rating Strippability Paste Washability

41511 0,68 m - 2.230 ft 3,00 m - 9.84 ft METALLIZED VINYL PANEL - CM 68 L X 300 H NO REPETITION 300,00 cm - 118.11 in B-S2,D0 STRIPPABLE PASTE THE WALL EXTRA WASHABLE