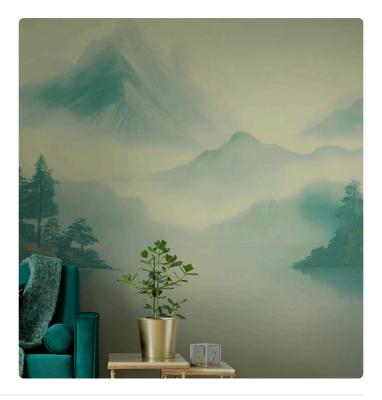

## Description

JV 202 Murals Decor collection offers a wide selection of decorative murals to furnish and give the environment a unique atmosphere and personalized style. A proposal full of new subjects that adopts a breakdown system that is a cornerstone of the collection, for ease of choice and application. Inspired by a Chinese mountain range, it depicts a landscape surrounded by clouds and fog. The forest, sheltered by the mountains, is reflected in the lake, creating shades that infuse environments with depth; this effect is accentuated in the metallic version, which enhances the mountains, making the space even more spacious.