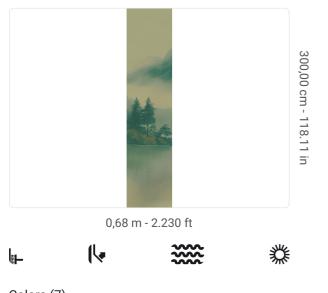

## **Technical specifications**

SKU Width Length Composition Sold by Match Vertical repeat Fire rating Strippability Paste Washability

41512 0,68 m - 2.230 ft 3,00 m - 9.84 ft METALLIZED VINYL PANEL - CM 68 L X 300 H NO REPETITION 300,00 cm - 118.11 in B-S2,D0 STRIPPABLE PASTE THE WALL EXTRA WASHABLE