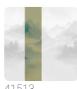

### Description

JV 202 Murals Decor collection offers a wide selection of decorative murals to furnish and give the environment a unique atmosphere and personalized style. A proposal full of new subjects that adopts a breakdown system that is a cornerstone of the collection, for ease of choice and application. Inspired by a Chinese mountain range, it depicts a landscape surrounded by clouds and fog. The forest, sheltered by the mountains, is reflected in the lake, creating shades that infuse environments with depth; this effect is accentuated in the metallic version, which enhances the mountains, making the space even more spacious.

## Technical specifications

SKU Width Length Composition Sold by Match Vertical repeat Fire rating Strippability Paste Washability

41513 0,68 m - 2.230 ft 3,00 m - 9.84 ft METALLIZED VINYL PANEL - CM 68 L X 300 H NO REPETITION 300,00 cm - 118.11 in B-S2,D0 STRIPPABLE PASTE THE WALL EXTRA WASHABLE