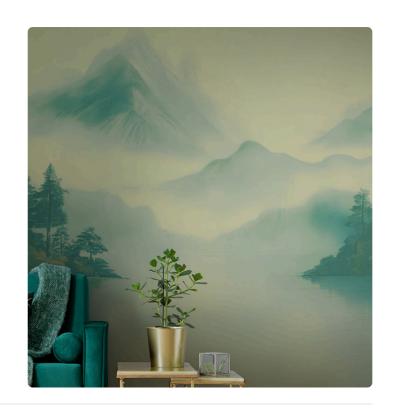

### Description

JV 202 Murals Decor collection offers a wide selection of decorative murals to furnish and give the environment a unique atmosphere and personalized style. A proposal full of new subjects that adopts a breakdown system that is a cornerstone of the collection, for ease of choice and application. Inspired by a Chinese mountain range, it depicts a landscape surrounded by clouds and fog. The forest, sheltered by the mountains, is reflected in the lake, creating shades that infuse environments with depth; this effect is accentuated in the metallic version, which enhances the mountains, making the space even more spacious.