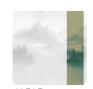

### Description

JV 202 Murals Decor collection offers a wide selection of decorative murals to furnish and give the environment a unique atmosphere and personalized style. A proposal full of new subjects that adopts a breakdown system that is a cornerstone of the collection, for ease of choice and application. Inspired by a Chinese mountain range, it depicts a landscape surrounded by clouds and fog. The forest, sheltered by the mountains, is reflected in the lake, creating shades that infuse environments with depth; this effect is accentuated in the metallic version, which enhances the mountains, making the space even more spacious.

## Colors (7)

41510

41511

41514