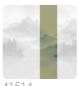

### Description

JV 202 Murals Decor collection offers a wide selection of decorative murals to furnish and give the environment a unique atmosphere and personalized style. A proposal full of new subjects that adopts a breakdown system that is a cornerstone of the collection, for ease of choice and application. Inspired by a Chinese mountain range, it depicts a landscape surrounded by clouds and fog. The forest, sheltered by the mountains, is reflected in the lake, creating shades that infuse environments with depth; this effect is accentuated in the metallic version, which enhances the mountains, making the space even more spacious.

## Colors (7)

41510

41511

41514