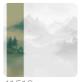

### Description

JV 202 Murals Decor collection offers a wide selection of decorative murals to furnish and give the environment a unique atmosphere and personalized style. A proposal full of new subjects that adopts a breakdown system that is a cornerstone of the collection, for ease of choice and application. Inspired by a Chinese mountain range, it depicts a landscape surrounded by clouds and fog. The forest, sheltered by the mountains, is reflected in the lake, creating shades that infuse environments with depth; this effect is accentuated in the metallic version, which enhances the mountains, making the space even more spacious.