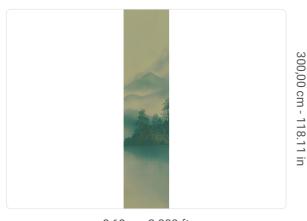

0,68 m - 2.230 ft

## Technical specifications

SKU Width Length Composition Sold by Match Vertical repeat Fire rating Strippability Paste Washability

41515 0,68 m - 2.230 ft 3,00 m - 9.84 ft METALLIZED VINYL PANEL - CM 68 L X 300 H NO REPETITION 300,00 cm - 118.11 in B-S2,D0 STRIPPABLE PASTE THE WALL EXTRA WASHABLE