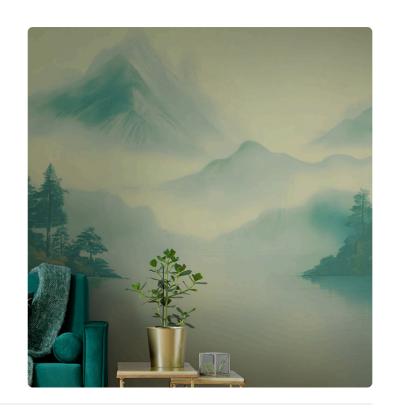

## Description

JV 202 Murals Decor collection offers a wide selection of decorative murals to furnish and give the environment a unique atmosphere and personalized style. A proposal full of new subjects that adopts a breakdown system that is a cornerstone of the collection, for ease of choice and application. Inspired by a Chinese mountain range, it depicts a landscape surrounded by clouds and fog. The forest, sheltered by the mountains, is reflected in the lake, creating shades that infuse environments with depth; this effect is accentuated in the metallic version, which enhances the mountains, making the space even more spacious.