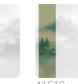

## Description

JV 202 Murals Decor collection offers a wide selection of decorative murals to furnish and give the environment a unique atmosphere and personalized style. A proposal full of new subjects that adopts a breakdown system that is a cornerstone of the collection, for ease of choice and application. Inspired by a Chinese mountain range, it depicts a landscape surrounded by clouds and fog. The forest, sheltered by the mountains, is reflected in the lake, creating shades that infuse environments with depth; this effect is accentuated in the metallic version, which enhances the mountains, making the space even more spacious.