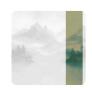

eakdown system that is a cornerstone of the collection, for ease of choice and application. Inspired by a Chinese mountain range, it depicts a landscape surrounded by clouds and fog. The forest, sheltered by the mountains, is reflected in the lake, creating shades that infuse environments with depth; this effect is accentuated in the metallic version, which enhances the mountains, making the space even more spacious.





0,68 m - 2.230 ft









## Technical specifications

SKU Width Length Composition Sold by Match Vertical repeat Fire rating Strippability Paste Washability

41515 0,68 m - 2.230 ft 3,00 m - 9.84 ft METALLIZED VINYL PANEL - CM 68 L X 300 H NO REPETITION 300,00 cm - 118.11 in B-S2,D0 STRIPPABLE PASTE THE WALL EXTRA WASHABLE

## Colors (7)



41510



41511







41514