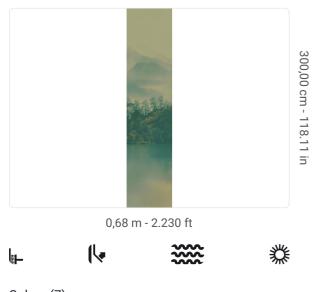

## **Technical specifications**

SKU Width Length Composition Sold by Match Vertical repeat Fire rating Strippability Paste Washability

41516 0,68 m - 2.230 ft 3,00 m - 9.84 ft METALLIZED VINYL PANEL - CM 68 L X 300 H NO REPETITION 300,00 cm - 118.11 in B-S2,D0 STRIPPABLE PASTE THE WALL EXTRA WASHABLE