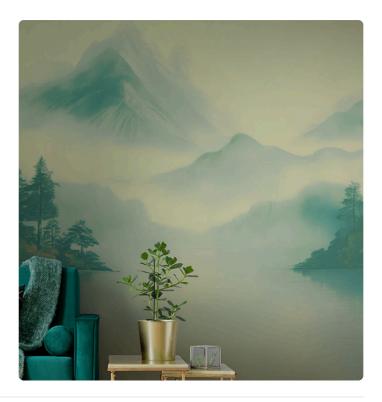

## Description

JV 202 Murals Decor collection offers a wide selection of decorative murals to furnish and give the environment a unique atmosphere and personalized style. A proposal full of new subjects that adopts a breakdown system that is a cornerstone of the collection, for ease of choice and application. Inspired by a Chinese mountain range, it depicts a landscape surrounded by clouds and fog. The forest, sheltered by the mountains, is reflected in the lake, creating shades that infuse environments with depth; this effect is accentuated in the metallic version, which enhances the mountains, making the space even more spacious.