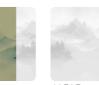

## Description

JV 202 Murals Decor collection offers a wide selection of decorative murals to furnish and give the environment a unique atmosphere and personalized style. A proposal full of new subjects that adopts a breakdown system that is a cornerstone of the collection, for ease of choice and application. Inspired by a Chinese mountain range, it depicts a landscape surrounded by clouds and fog. The forest, sheltered by the mountains, is reflected in the lake, creating shades that infuse environments with depth; this effect is accentuated in the metallic version, which enhances the mountains, making the space even more spacious.