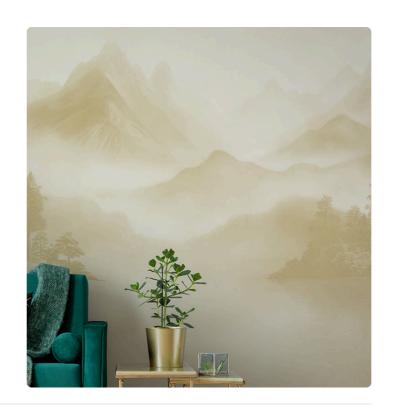

## Description

JV 202 Murals Decor collection offers a wide selection of decorative murals to furnish and give the environment a unique atmosphere and personalized style. A proposal full of new subjects that adopts a breakdown system that is a cornerstone of the collection, for ease of choice and application. Inspired by a Chinese mountain range, it depicts a landscape surrounded by clouds and fog. The forest, sheltered by the mountains, is reflected in the lake, creating shades that infuse environments with depth; this effect is accentuated in the metallic version, which enhances the mountains, making the space even more spacious.