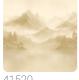

## Description

JV 202 Murals Decor collection offers a wide selection of decorative murals to furnish and give the environment a unique atmosphere and personalized style. A proposal full of new subjects that adopts a breakdown system that is a cornerstone of the collection, for ease of choice and application. Inspired by a Chinese mountain range, it depicts a landscape surrounded by clouds and fog. The forest, sheltered by the mountains, is reflected in the lake, creating shades that infuse environments with depth; this effect is accentuated in the metallic version, which enhances the mountains, making the space even more spacious.

## Technical specifications

SKU Width Length Composition Sold by Repeat Match Vertical repeat

Fire rating Strippability Paste Washability 41520

4,08 m - 13.382 ft 3,00 m - 9.84 ft

VINYI

PANEL - CM 408 L X 300 H 300,00 cm - 118.11 in