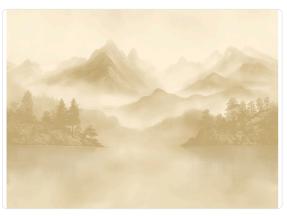

## Description

JV 202 Murals Decor collection offers a wide selection of decorative murals to furnish and give the environment a unique atmosphere and personalized style. A proposal full of new subjects that adopts a breakdown system that is a cornerstone of the collection, for ease of choice and application. Inspired by a Chinese mountain range, it depicts a landscape surrounded by clouds and fog. The forest, sheltered by the mountains, is reflected in the lake, creating shades that infuse environments with depth; this effect is accentuated in the metallic version, which enhances the mountains, making the space even more spacious.