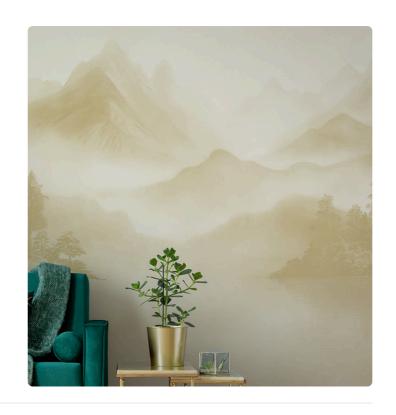

## Description

JV 202 Murals Decor collection offers a wide selection of decorative murals to furnish and give the environment a unique atmosphere and personalized style. A proposal full of new subjects that adopts a breakdown system that is a cornerstone of the collection, for ease of choice and application. Inspired by a Chinese mountain range, it depicts a landscape surrounded by clouds and fog. The forest, sheltered by the mountains, is reflected in the lake, creating shades that infuse environments with depth; this effect is accentuated in the metallic version, which enhances the mountains, making the space even more spacious.