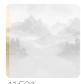

## Description

JV 202 Murals Decor collection offers a wide selection of decorative murals to furnish and give the environment a unique atmosphere and personalized style. A proposal full of new subjects that adopts a breakdown system that is a cornerstone of the collection, for ease of choice and application. Inspired by a Chinese mountain range, it depicts a landscape surrounded by clouds and fog. The forest, sheltered by the mountains, is reflected in the lake, creating shades that infuse environments with depth; this effect is accentuated in the metallic version, which enhances the mountains, making the space even more spacious.

## Colors (7)

41520

41521

41524