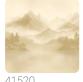

## Description

JV 202 Murals Decor collection offers a wide selection of decorative murals to furnish and give the environment a unique atmosphere and personalized style. A proposal full of new subjects that adopts a breakdown system that is a cornerstone of the collection, for ease of choice and application. Inspired by a Chinese mountain range, it depicts a landscape surrounded by clouds and fog. The forest, sheltered by the mountains, is reflected in the lake, creating shades that infuse environments with depth; this effect is accentuated in the metallic version, which enhances the mountains, making the space even more spacious.

## Colors (7)

41520

41521

41524