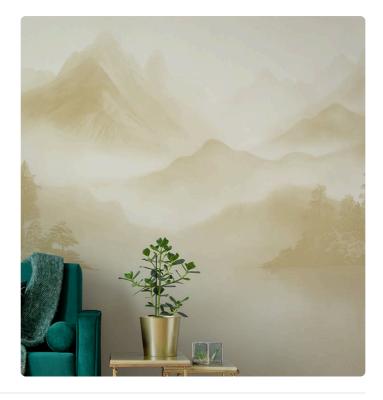

## Description

JV 202 Murals Decor collection offers a wide selection of decorative murals to furnish and give the environment a unique atmosphere and personalized style. A proposal full of new subjects that adopts a breakdown system that is a cornerstone of the collection, for ease of choice and application. Inspired by a Chinese mountain range, it depicts a landscape surrounded by clouds and fog. The forest, sheltered by the mountains, is reflected in the lake, creating shades that infuse environments with depth; this effect is accentuated in the metallic version, which enhances the mountains, making the space even more spacious.