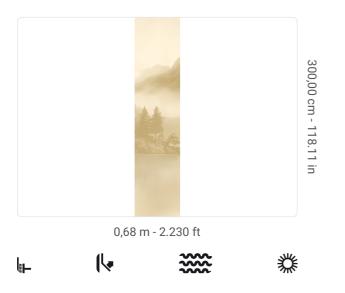

## **Technical specifications**

SKU Width Length Composition Sold by Match Vertical repeat Fire rating Strippability Paste Washability 41522 0,68 m - 2.230 ft 3,00 m - 9.84 ft VINYL PANEL - CM 68 L X 300 H NO REPETITION 300,00 cm - 118.11 in B-S2,D0 STRIPPABLE PASTE THE WALL EXTRA WASHABLE