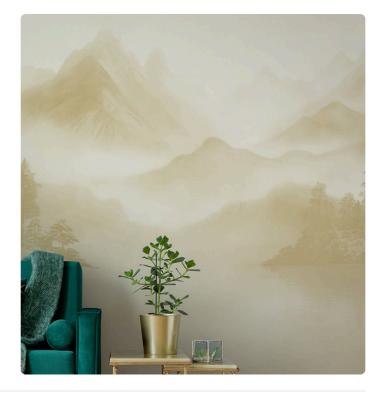

## Description

JV 202 Murals Decor collection offers a wide selection of decorative murals to furnish and give the environment a unique atmosphere and personalized style. A proposal full of new subjects that adopts a breakdown system that is a cornerstone of the collection, for ease of choice and application. Inspired by a Chinese mountain range, it depicts a landscape surrounded by clouds and fog. The forest, sheltered by the mountains, is reflected in the lake, creating shades that infuse environments with depth; this effect is accentuated in the metallic version, which enhances the mountains, making the space even more spacious.