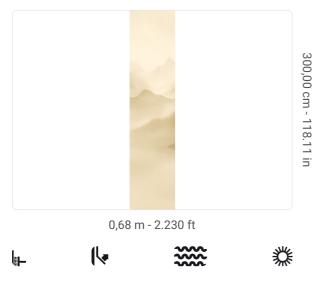

## **Technical specifications**

SKU Width Length Composition Sold by Match Vertical repeat Fire rating Strippability Paste Washability 41524 0,68 m - 2.230 ft 3,00 m - 9.84 ft VINYL PANEL - CM 68 L X 300 H NO REPETITION 300,00 cm - 118.11 in B-S2,D0 STRIPPABLE PASTE THE WALL EXTRA WASHABLE