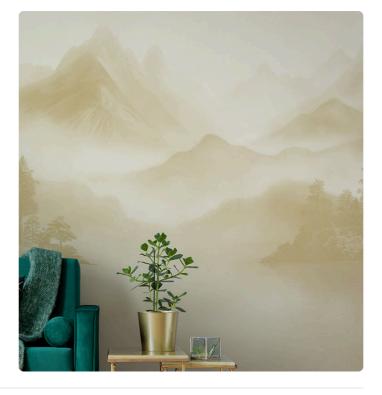

## Description

JV 202 Murals Decor collection offers a wide selection of decorative murals to furnish and give the environment a unique atmosphere and personalized style. A proposal full of new subjects that adopts a breakdown system that is a cornerstone of the collection, for ease of choice and application. Inspired by a Chinese mountain range, it depicts a landscape surrounded by clouds and fog. The forest, sheltered by the mountains, is reflected in the lake, creating shades that infuse environments with depth; this effect is accentuated in the metallic version, which enhances the mountains, making the space even more spacious.