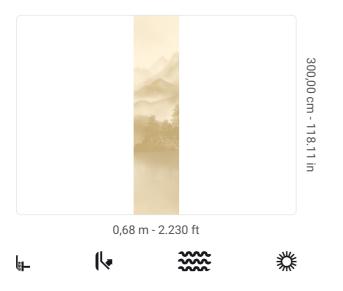

## **Technical specifications**

SKU Width Length Composition Sold by Match Vertical repeat Fire rating Strippability Paste Washability 41525 0,68 m - 2.230 ft 3,00 m - 9.84 ft VINYL PANEL - CM 68 L X 300 H NO REPETITION 300,00 cm - 118.11 in B-S2,D0 STRIPPABLE PASTE THE WALL EXTRA WASHABLE