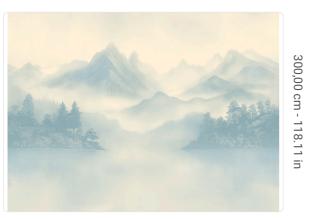

## HUANGSHAN ICE

Collection JV 202 MURALS DECOR

## Description

JV 202 Murals Decor collection offers a wide selection of decorative murals to furnish and give the environment a unique atmosphere and personalized style. A proposal full of new subjects that adopts a breakdown system that is a cornerstone of the collection, for ease of choice and application. Inspired by a Chinese mountain range, it depicts a landscape surrounded by clouds and fog. The forest, sheltered by the mountains, is reflected in the lake, creating shades that infuse environments with depth; this effect is accentuated in the metallic version, which enhances the mountains, making the space even more spacious.