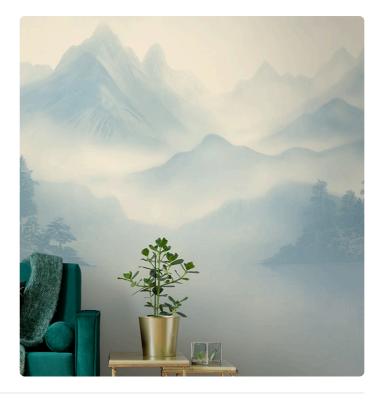

## Description

JV 202 Murals Decor collection offers a wide selection of decorative murals to furnish and give the environment a unique atmosphere and personalized style. A proposal full of new subjects that adopts a breakdown system that is a cornerstone of the collection, for ease of choice and application. Inspired by a Chinese mountain range, it depicts a landscape surrounded by clouds and fog. The forest, sheltered by the mountains, is reflected in the lake, creating shades that infuse environments with depth; this effect is accentuated in the metallic version, which enhances the mountains, making the space even more spacious.