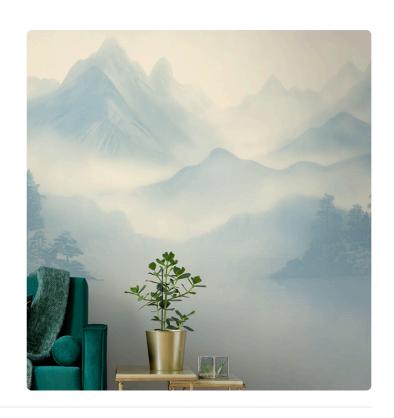

## Description

JV 202 Murals Decor collection offers a wide selection of decorative murals to furnish and give the environment a unique atmosphere and personalized style. A proposal full of new subjects that adopts a breakdown system that is a cornerstone of the collection, for ease of choice and application. Inspired by a Chinese mountain range, it depicts a landscape surrounded by clouds and fog. The forest, sheltered by the mountains, is reflected in the lake, creating shades that infuse environments with depth; this effect is accentuated in the metallic version, which enhances the mountains, making the space even more spacious.