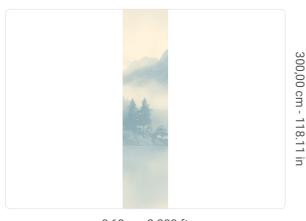

0,68 m - 2.230 ft

## Technical specifications

SKU Width Length Composition Sold by Match Vertical repeat Fire rating Strippability Paste

Washability

41532 0,68 m - 2.230 ft 3,00 m - 9.84 ft VINYI PANEL - CM 68 L X 300 H NO REPETITION 300,00 cm - 118.11 in B-S2,D0 STRIPPABLE PASTE THE WALL EXTRA WASHABLE