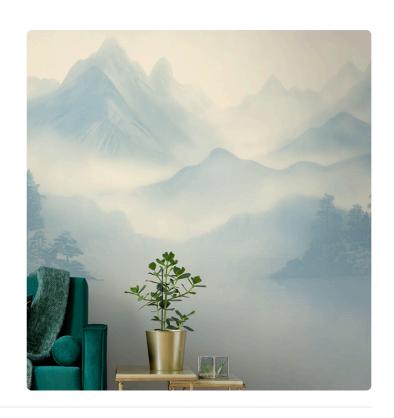

### Description

JV 202 Murals Decor collection offers a wide selection of decorative murals to furnish and give the environment a unique atmosphere and personalized style. A proposal full of new subjects that adopts a breakdown system that is a cornerstone of the collection, for ease of choice and application. Inspired by a Chinese mountain range, it depicts a landscape surrounded by clouds and fog. The forest, sheltered by the mountains, is reflected in the lake, creating shades that infuse environments with depth; this effect is accentuated in the metallic version, which enhances the mountains, making the space even more spacious.