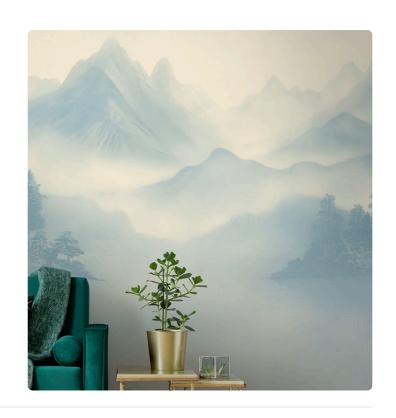

### Description

JV 202 Murals Decor collection offers a wide selection of decorative murals to furnish and give the environment a unique atmosphere and personalized style. A proposal full of new subjects that adopts a breakdown system that is a cornerstone of the collection, for ease of choice and application. Inspired by a Chinese mountain range, it depicts a landscape surrounded by clouds and fog. The forest, sheltered by the mountains, is reflected in the lake, creating shades that infuse environments with depth; this effect is accentuated in the metallic version, which enhances the mountains, making the space even more spacious.