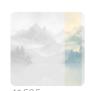

### Description

JV 202 Murals Decor collection offers a wide selection of decorative murals to furnish and give the environment a unique atmosphere and personalized style. A proposal full of new subjects that adopts a breakdown system that is a cornerstone of the collection, for ease of choice and application. Inspired by a Chinese mountain range, it depicts a landscape surrounded by clouds and fog. The forest, sheltered by the mountains, is reflected in the lake, creating shades that infuse environments with depth; this effect is accentuated in the metallic version, which enhances the mountains, making the space even more spacious.

## Colors (7)

41531

41534

41535