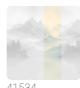

### Description

JV 202 Murals Decor collection offers a wide selection of decorative murals to furnish and give the environment a unique atmosphere and personalized style. A proposal full of new subjects that adopts a breakdown system that is a cornerstone of the collection, for ease of choice and application. Inspired by a Chinese mountain range, it depicts a landscape surrounded by clouds and fog. The forest, sheltered by the mountains, is reflected in the lake, creating shades that infuse environments with depth; this effect is accentuated in the metallic version, which enhances the mountains, making the space even more spacious.

## Colors (7)

41531

41534

41535