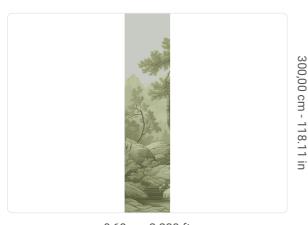

0,68 m - 2.230 ft

## Technical specifications

SKU Width Length Composition Sold by Match Vertical repeat Fire rating Strippability Paste

Washability

41541 0,68 m - 2.230 ft 3,00 m - 9.84 ft METALLIZED VINYL PANEL - CM 68 L X 300 H NO REPETITION 300,00 cm - 118.11 in B-S2,D0 STRIPPABLE PASTE THE WALL EXTRA WASHABLE