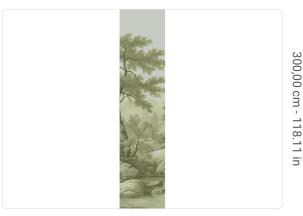

0,68 m - 2.230 ft

## Technical specifications

SKU Width Length Composition Sold by Match Vertical repeat Fire rating Strippability Paste Washability

41542 0,68 m - 2.230 ft 3,00 m - 9.84 ft METALLIZED VINYL PANEL - CM 68 L X 300 H NO REPETITION 300,00 cm - 118.11 in B-S2,D0 STRIPPABLE PASTE THE WALL EXTRA WASHABLE