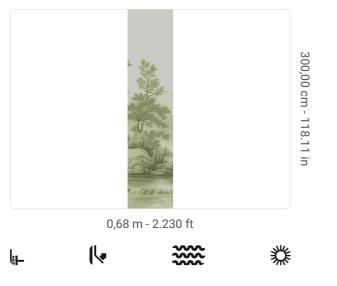

## **Technical specifications**

SKU Width Length Composition Sold by Match Vertical repeat Fire rating Strippability Paste Washability

41543 0,68 m - 2.230 ft 3,00 m - 9.84 ft METALLIZED VINYL PANEL - CM 68 L X 300 H NO REPETITION 300,00 cm - 118.11 in B-S2,D0 STRIPPABLE PASTE THE WALL EXTRA WASHABLE