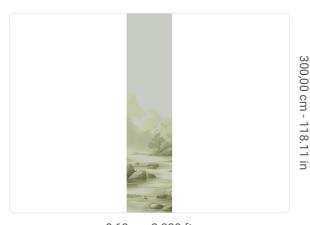

0,68 m - 2.230 ft

## Technical specifications

SKU Width Length Composition Sold by Match Vertical repeat Fire rating Strippability Paste Washability

41544 0,68 m - 2.230 ft 3,00 m - 9.84 ft METALLIZED VINYL PANEL - CM 68 L X 300 H NO REPETITION 300,00 cm - 118.11 in B-S2,D0 STRIPPABLE PASTE THE WALL EXTRA WASHABLE