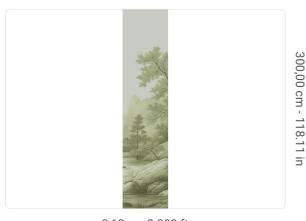

0,68 m - 2.230 ft

## Technical specifications

SKU Width Length Composition Sold by Match Vertical repeat Fire rating Strippability Paste

Washability

41545 0,68 m - 2.230 ft 3,00 m - 9.84 ft METALLIZED VINYL PANEL - CM 68 L X 300 H NO REPETITION 300,00 cm - 118.11 in B-S2,D0 STRIPPABLE PASTE THE WALL EXTRA WASHABLE