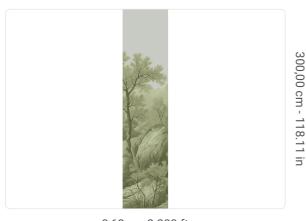

0,68 m - 2.230 ft

## Technical specifications

SKU Width Length Composition Sold by Match Vertical repeat Fire rating Strippability Paste

Washability

41546 0,68 m - 2.230 ft 3,00 m - 9.84 ft METALLIZED VINYL PANEL - CM 68 L X 300 H NO REPETITION 300,00 cm - 118.11 in B-S2,D0 STRIPPABLE PASTE THE WALL EXTRA WASHABLE