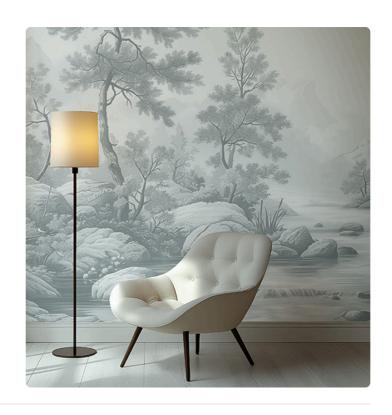

## Description

JV 202 Murals Decor collection offers a wide selection of decorative murals to furnish and give the environment a unique atmosphere and personalized style. A proposal full of new subjects that adopts a breakdown system that is a cornerstone of the collection, for ease of choice and application. Forest crossed by a stream and surrounded by mountains: a bucolic landscape that conveys serenity and tranquility, suitable for both contract and private settings. Arcadia, thanks to the flowing water and mountains that can be glimpsed in the distance, infuses rooms with movement and depth.