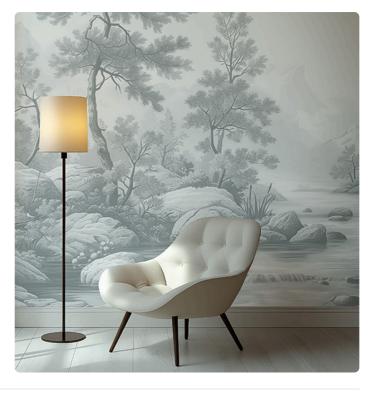

## Description

JV 202 Murals Decor collection offers a wide selection of decorative murals to furnish and give the environment a unique atmosphere and personalized style. A proposal full of new subjects that adopts a breakdown system that is a cornerstone of the collection, for ease of choice and application. Forest crossed by a stream and surrounded by mountains: a bucolic landscape that conveys serenity and tranquility, suitable for both contract and private settings. Arcadia, thanks to the flowing water and mountains that can be glimpsed in the distance, infuses rooms with movement and depth.