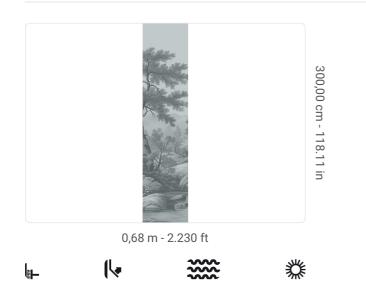

## **Technical specifications**

SKU Width Length Composition Sold by Match Vertical repeat Fire rating Strippability Paste Washability 41552 0,68 m - 2.230 ft 3,00 m - 9.84 ft METALLIZED VINYL PANEL - CM 68 L X 300 H NO REPETITION 300,00 cm - 118.11 in B-S2,D0 STRIPPABLE PASTE THE WALL EXTRA WASHABLE