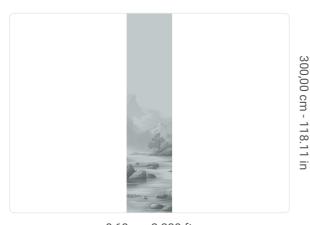

0,68 m - 2.230 ft

## Technical specifications

SKU Width Length Composition Sold by Match Vertical repeat Fire rating Strippability Paste Washability

41554 0,68 m - 2.230 ft 3,00 m - 9.84 ft METALLIZED VINYL PANEL - CM 68 L X 300 H NO REPETITION 300,00 cm - 118.11 in B-S2,D0 STRIPPABLE PASTE THE WALL EXTRA WASHABLE