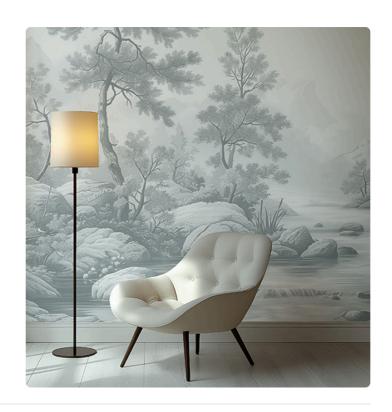

## Description

JV 202 Murals Decor collection offers a wide selection of decorative murals to furnish and give the environment a unique atmosphere and personalized style. A proposal full of new subjects that adopts a breakdown system that is a cornerstone of the collection, for ease of choice and application. Forest crossed by a stream and surrounded by mountains: a bucolic landscape that conveys serenity and tranquility, suitable for both contract and private settings. Arcadia, thanks to the flowing water and mountains that can be glimpsed in the distance, infuses rooms with movement and depth.