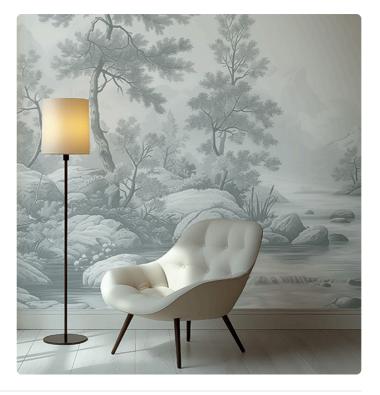

## **ARCADIA B&W**

Collection JV 202 MURALS DECOR

## Description

JV 202 Murals Decor collection offers a wide selection of decorative murals to furnish and give the environment a unique atmosphere and personalized style. A proposal full of new subjects that adopts a breakdown system that is a cornerstone of the collection, for ease of choice and application. Forest crossed by a stream and surrounded by mountains: a bucolic landscape that conveys serenity and tranquility, suitable for both contract and private settings. Arcadia, thanks to the flowing water and mountains that can be glimpsed in the distance, infuses rooms with movement and depth.