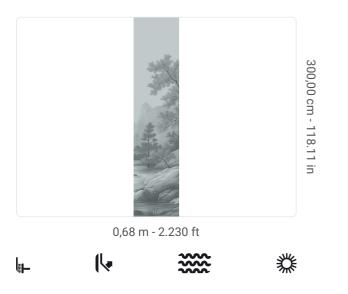

## **Technical specifications**

SKU Width Length Composition Sold by Match Vertical repeat Fire rating Strippability Paste Washability

41555 0,68 m - 2.230 ft 3,00 m - 9.84 ft METALLIZED VINYL PANEL - CM 68 L X 300 H NO REPETITION 300,00 cm - 118.11 in B-S2,D0 STRIPPABLE PASTE THE WALL EXTRA WASHABLE