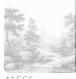

## Description

JV 202 Murals Decor collection offers a wide selection of decorative murals to furnish and give the environment a unique atmosphere and personalized style. A proposal full of new subjects that adopts a breakdown system that is a cornerstone of the collection, for ease of choice and application. Forest crossed by a stream and surrounded by mountains: a bucolic landscape that conveys serenity and tranquility, suitable for both contract and private settings. Arcadia, thanks to the flowing water and mountains that can be glimpsed in the distance, infuses rooms with movement and depth.

## **Technical specifications**

SKU Width Length Composition Sold by Match Vertical repeat Fire rating Strippability Paste Washability

41555 0,68 m - 2.230 ft 3,00 m - 9.84 ft METALLIZED VINYL PANEL - CM 68 L X 300 H NO REPETITION 300,00 cm - 118.11 in B-S2,D0 STRIPPABLE PASTE THE WALL EXTRA WASHABLE