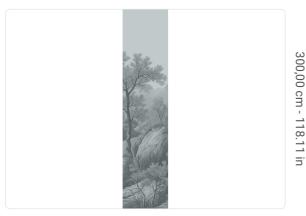

0,68 m - 2.230 ft

## Technical specifications

SKU Width Length Composition Sold by Match Vertical repeat Fire rating Strippability Paste

Washability

41556 0,68 m - 2.230 ft 3,00 m - 9.84 ft METALLIZED VINYL PANEL - CM 68 L X 300 H NO REPETITION 300,00 cm - 118.11 in B-S2,D0 STRIPPABLE PASTE THE WALL EXTRA WASHABLE