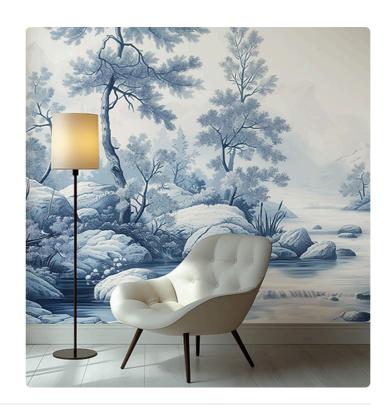

## Description

JV 202 Murals Decor collection offers a wide selection of decorative murals to furnish and give the environment a unique atmosphere and personalized style. A proposal full of new subjects that adopts a breakdown system that is a cornerstone of the collection, for ease of choice and application. Forest crossed by a stream and surrounded by mountains: a bucolic landscape that conveys serenity and tranquility, suitable for both contract and private settings. Arcadia, thanks to the flowing water and mountains that can be glimpsed in the distance, infuses rooms with movement and depth.