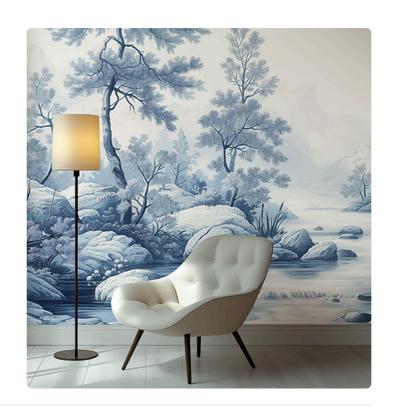

## Description

JV 202 Murals Decor collection offers a wide selection of decorative murals to furnish and give the environment a unique atmosphere and personalized style. A proposal full of new subjects that adopts a breakdown system that is a cornerstone of the collection, for ease of choice and application. Forest crossed by a stream and surrounded by mountains: a bucolic landscape that conveys serenity and tranquility, suitable for both contract and private settings. Arcadia, thanks to the flowing water and mountains that can be glimpsed in the distance, infuses rooms with movement and depth.