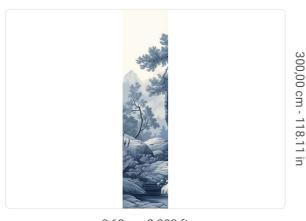

0,68 m - 2.230 ft

## Technical specifications

Width Length Composition Sold by Match Vertical repeat Fire rating Strippability Paste

Washability

SKU

41561 0,68 m - 2.230 ft 3,00 m - 9.84 ft VINYI PANEL - CM 68 L X 300 H NO REPETITION 300,00 cm - 118.11 in B-S2,D0 STRIPPABLE PASTE THE WALL EXTRA WASHABLE