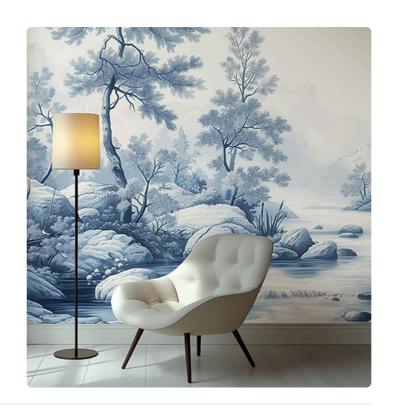

## Description

JV 202 Murals Decor collection offers a wide selection of decorative murals to furnish and give the environment a unique atmosphere and personalized style. A proposal full of new subjects that adopts a breakdown system that is a cornerstone of the collection, for ease of choice and application. Forest crossed by a stream and surrounded by mountains: a bucolic landscape that conveys serenity and tranquility, suitable for both contract and private settings. Arcadia, thanks to the flowing water and mountains that can be glimpsed in the distance, infuses rooms with movement and depth.