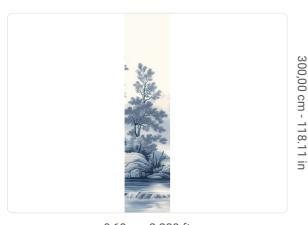

41563

0,68 m - 2.230 ft

0,68 m - 2.230 ft

## Technical specifications

SKU

Width Length Composition Sold by Match Vertical repeat Fire rating Strippability Paste

3,00 m - 9.84 ft VINYI PANEL - CM 68 L X 300 H NO REPETITION 300,00 cm - 118.11 in B-S2,D0 STRIPPABLE PASTE THE WALL EXTRA WASHABLE