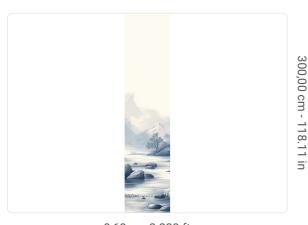

41564

0,68 m - 2.230 ft

## Technical specifications

SKU Width Length Composition Sold by Match Vertical repeat Fire rating Strippability

0,68 m - 2.230 ft 3,00 m - 9.84 ft VINYI PANEL - CM 68 L X 300 H NO REPETITION 300,00 cm - 118.11 in B-S2,D0 STRIPPABLE PASTE THE WALL