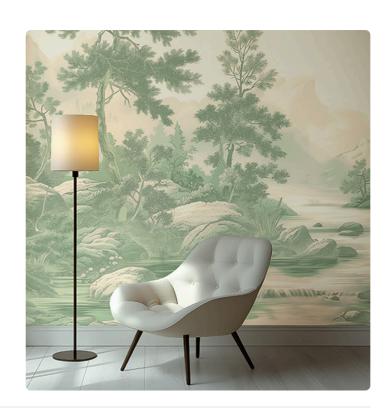

## Description

JV 202 Murals Decor collection offers a wide selection of decorative murals to furnish and give the environment a unique atmosphere and personalized style. A proposal full of new subjects that adopts a breakdown system that is a cornerstone of the collection, for ease of choice and application. Forest crossed by a stream and surrounded by mountains: a bucolic landscape that conveys serenity and tranquility, suitable for both contract and private settings. Arcadia, thanks to the flowing water and mountains that can be glimpsed in the distance, infuses rooms with movement and depth.