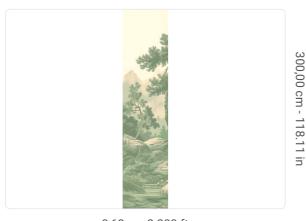

0,68 m - 2.230 ft

## Technical specifications

SKU 41571 Width 0,68 m - 2.230 ft Length Composition Sold by Match Vertical repeat Fire rating Strippability

3,00 m - 9.84 ft VINYI PANEL - CM 68 L X 300 H NO REPETITION 300,00 cm - 118.11 in B-S2,D0 STRIPPABLE PASTE THE WALL