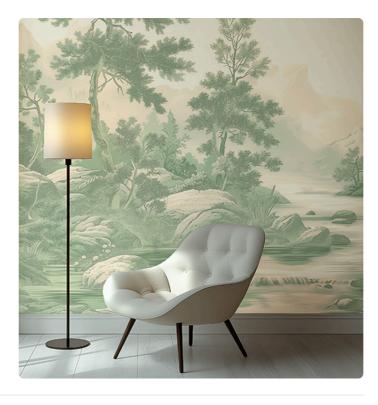

## Description

JV 202 Murals Decor collection offers a wide selection of decorative murals to furnish and give the environment a unique atmosphere and personalized style. A proposal full of new subjects that adopts a breakdown system that is a cornerstone of the collection, for ease of choice and application. Forest crossed by a stream and surrounded by mountains: a bucolic landscape that conveys serenity and tranquility, suitable for both contract and private settings. Arcadia, thanks to the flowing water and mountains that can be glimpsed in the distance, infuses rooms with movement and depth.