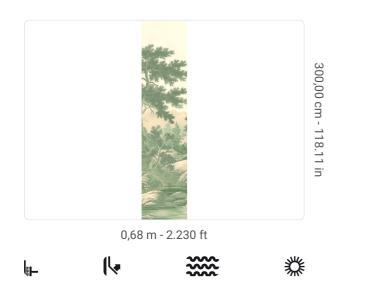

## **Technical specifications**

SKU Width Length Composition Sold by Match Vertical repeat Fire rating Strippability Paste Washability 41572 0,68 m - 2.230 ft 3,00 m - 9.84 ft VINYL PANEL - CM 68 L X 300 H NO REPETITION 300,00 cm - 118.11 in B-S2,D0 STRIPPABLE PASTE THE WALL EXTRA WASHABLE