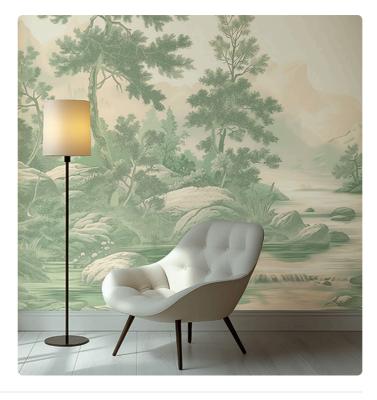

## Description

JV 202 Murals Decor collection offers a wide selection of decorative murals to furnish and give the environment a unique atmosphere and personalized style. A proposal full of new subjects that adopts a breakdown system that is a cornerstone of the collection, for ease of choice and application. Forest crossed by a stream and surrounded by mountains: a bucolic landscape that conveys serenity and tranquility, suitable for both contract and private settings. Arcadia, thanks to the flowing water and mountains that can be glimpsed in the distance, infuses rooms with movement and depth.