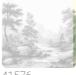

## Description

JV 202 Murals Decor collection offers a wide selection of decorative murals to furnish and give the environment a unique atmosphere and personalized style. A proposal full of new subjects that adopts a breakdown system that is a cornerstone of the collection, for ease of choice and application. Forest crossed by a stream and surrounded by mountains: a bucolic landscape that conveys serenity and tranquility, suitable for both contract and private settings. Arcadia, thanks to the flowing water and mountains that can be glimpsed in the distance, infuses rooms with movement and depth.

## **Technical specifications**

SKU Width Length Composition Sold by Match Vertical repeat Fire rating Strippability Paste Washability 41573 0,68 m - 2.230 ft 3,00 m - 9.84 ft VINYL PANEL - CM 68 L X 300 H NO REPETITION 300,00 cm - 118.11 in B-S2,D0 STRIPPABLE PASTE THE WALL EXTRA WASHABLE