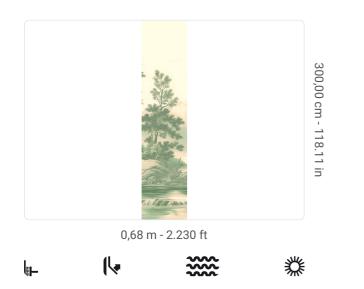

## **Technical specifications**

SKU Width Length Composition Sold by Match Vertical repeat Fire rating Strippability Paste Washability 41573 0,68 m - 2.230 ft 3,00 m - 9.84 ft VINYL PANEL - CM 68 L X 300 H NO REPETITION 300,00 cm - 118.11 in B-S2,D0 STRIPPABLE PASTE THE WALL EXTRA WASHABLE