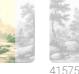

## Description

JV 202 Murals Decor collection offers a wide selection of decorative murals to furnish and give the environment a unique atmosphere and personalized style. A proposal full of new subjects that adopts a breakdown system that is a cornerstone of the collection, for ease of choice and application. Forest crossed by a stream and surrounded by mountains: a bucolic landscape that conveys serenity and tranquility, suitable for both contract and private settings. Arcadia, thanks to the flowing water and mountains that can be glimpsed in the distance, infuses rooms with movement and depth.

## **Technical specifications**

SKU Width Length Composition Sold by Match Vertical repeat Fire rating Strippability Paste Washability 41573 0,68 m - 2.230 ft 3,00 m - 9.84 ft VINYL PANEL - CM 68 L X 300 H NO REPETITION 300,00 cm - 118.11 in B-S2,D0 STRIPPABLE PASTE THE WALL EXTRA WASHABLE